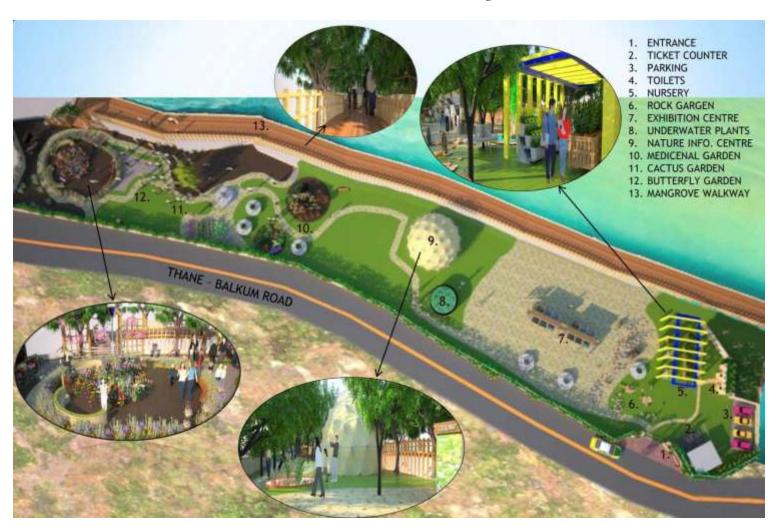

- LEAD DESIGN CONSULTANT
- PROJECT MANAGEMENT CONSULTANT















GARWARE CAMPUS RENOVATION IN MUMBAI UNIVERSITY

#### CULTURAL CENTER IN MUMBAI UNIVERSITY



#### CULTURAL CENTER IN MUMBAI UNIVERSITY



#### STAFF QUATERS IN MUMBAI UNIVERSITY



#### YOGA & TRAINING CENTRE AT THANE







BIODIVERSITY PARK AT THANE CREEK

#### TOWN HALL AT THANE







#### TOWN HALL AT THANE









#### SHAPOORJI



#### VIDHAN BHAVAN MINISTERS MEETING ROOM









| 1           | RAITIONING OFFICE                                  | INTERIOR                             | PWD                      |
|-------------|----------------------------------------------------|--------------------------------------|--------------------------|
| 2           | C. M. BUNGLOW                                      | RENOVATION                           | PWD                      |
| 3           | AUDITORIUM SYDNHEM COLLEGE                         | INTERIOR                             | PWD                      |
| 4           | HINDU URDU BHASHA BHAWAN                           | NEW CONSTRUCTION