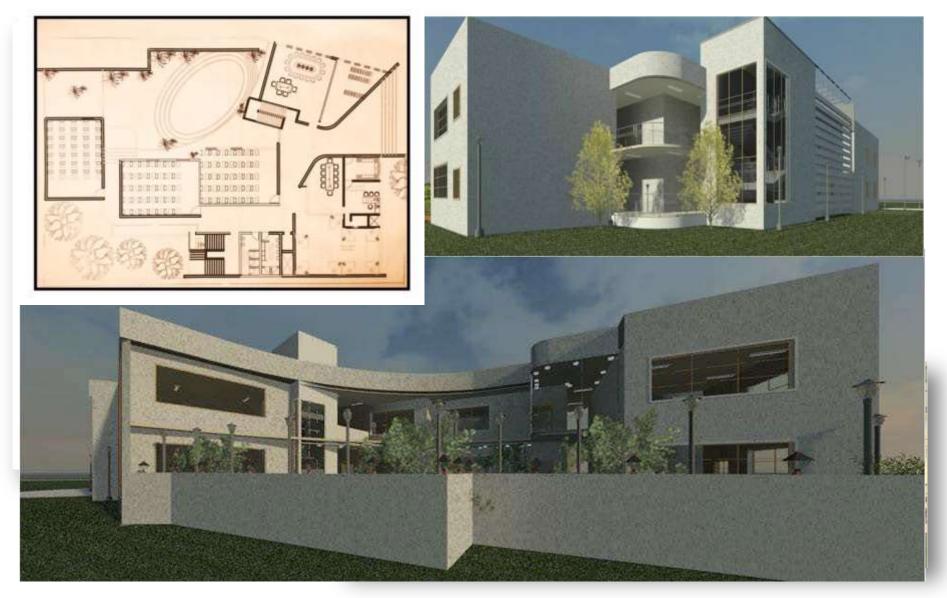

- LEAD DESIGN CONSULTANT
- PROJECT MANAGEMENT CONSULTANT















GARWARE CAMPUS RENOVATION IN MUMBAI UNIVERSITY

#### CULTURAL CENTER IN MUMBAI UNIVERSITY



#### CULTURAL CENTER IN MUMBAI UNIVERSITY



#### STAFF QUATERS IN MUMBAI UNIVERSITY



#### YOGA & TRAINING CENTRE AT THANE







BIODIVERSITY PARK AT THANE CREEK

#### TOWN HALL AT THANE







#### TOWN HALL AT THANE









#### SHAPOORJI



#### VIDHAN BHAVAN MINISTERS MEETING ROOM









| 1           | RAITIONING OFFICE                                  | INTERIOR                             | PWD                      |
|-------------|----------------------------------------------------|--------------------------------------|--------------------------|
| 2           | C. M. BUNGLOW                                      | RENOVATION                           | PWD                      |
| 3           | AUDITORIUM SYDNHEM COLLEGE                         | INTERIOR