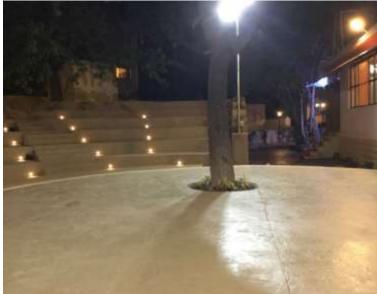

- LEAD DESIGN CONSULTANT
- PROJECT MANAGEMENT CONSULTANT















GARWARE CAMPUS RENOVATION IN MUMBAI UNIVERSITY

#### CULTURAL CENTER IN MUMBAI UNIVERSITY



#### CULTURAL CENTER IN MUMBAI UNIVERSITY



#### STAFF QUATERS IN MUMBAI UNIVERSITY



#### YOGA & TRAINING CENTRE AT THANE







BIODIVERSITY PARK AT THANE CREEK

#### TOWN HALL AT THANE







#### TOWN HALL AT THANE









#### SHAPOORJI



#### VIDHAN BHAVAN MINISTERS MEETING ROOM









| 1           | RAITIONING OFFICE                                  | INTERIOR                             | PWD                      |
|-------------|----------------------------------------------------|--------------------------------------|--------------------------|
| 2           | C. M. BUNGLOW                                      | RENOVATION                           | PWD                      |
| 3           | AUDITORIUM SYDNHEM COLLEGE                         | INTERIOR                             | PWD                      |
| 4           | HINDU URDU BHASHA BHAWAN                           | NEW CONSTRUCTION                     | UNIVERSITY               |
| 5<br>6<br>7 | STADIUM<br>J. J. HOSPITAL<br>VIDYAVI