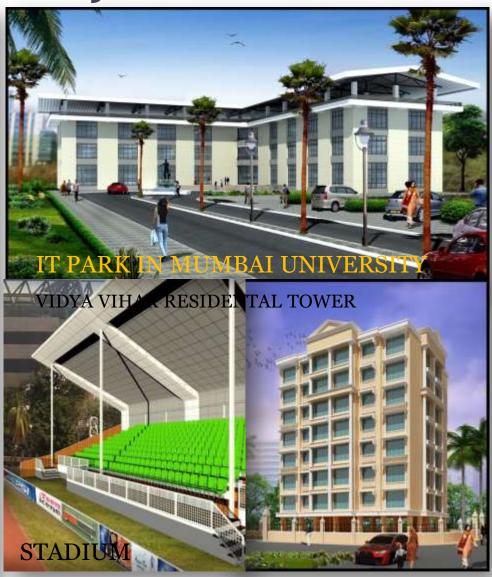

- LEAD DESIGN CONSULTANT
- PROJECT MANAGEMENT CONSULTANT















GARWARE CAMPUS RENOVATION IN MUMBAI UNIVERSITY

#### CULTURAL CENTER IN MUMBAI UNIVERSITY



#### CULTURAL CENTER IN MUMBAI UNIVERSITY



#### STAFF QUATERS IN MUMBAI UNIVERSITY



#### YOGA & TRAINING CENTRE AT THANE







BIODIVERSITY PARK AT THANE CREEK

#### TOWN HALL AT THANE







#### TOWN HALL AT THANE









#### SHAPOORJI



#### VIDHAN BHAVAN MINISTERS MEETING ROOM









| 1           | RAITIONING OFFICE                                  | INTERIOR                             | PWD                      |
|-------------|----------------------------------------------------|--------------------------------------|--------------------------|
| 2           | C. M. BUNGLOW                                      | RENOVATION                           | PWD                      |