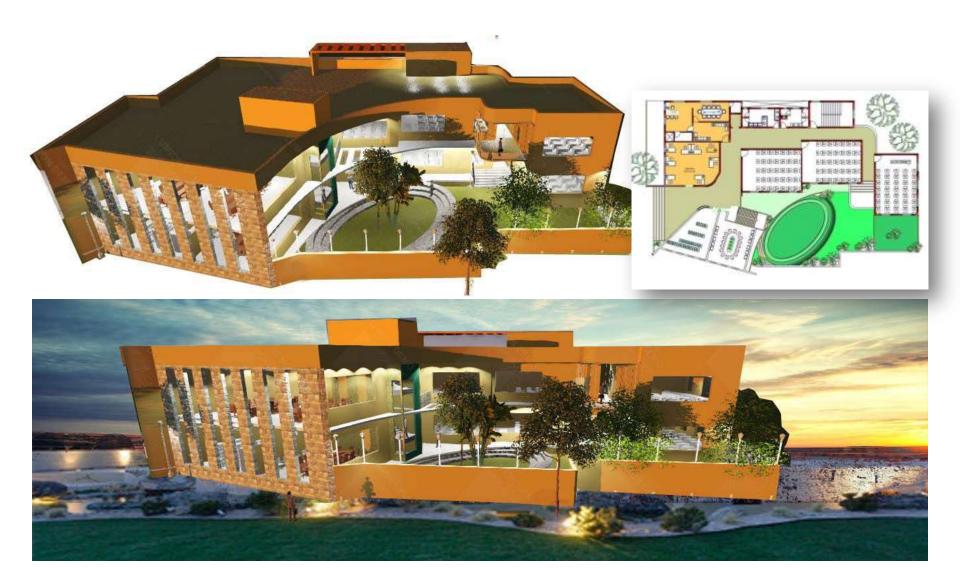

- LEAD DESIGN CONSULTANT
- PROJECT MANAGEMENT CONSULTANT















GARWARE CAMPUS RENOVATION IN MUMBAI UNIVERSITY

#### CULTURAL CENTER IN MUMBAI UNIVERSITY



#### CULTURAL CENTER IN MUMBAI UNIVERSITY



#### STAFF QUATERS IN MUMBAI UNIVERSITY



#### YOGA & TRAINING CENTRE AT THANE







BIODIVERSITY PARK AT THANE CREEK

#### TOWN HALL AT THANE







#### TOWN HALL AT THANE









#### SHAPOORJI



#### VIDHAN BHAVAN MINISTERS MEETING ROOM









| 1           | RAITIONING OFFICE                                  | INTERIOR                             | PWD                      |
|-------------|----------------------------------------------------|--------------------------------------|--------------------------|
| 2           | C. M. BUNGLOW                                      | RENOVATION                           | PWD                      |
| 3           | AUDITORIUM SYDNHEM COLLEGE                         | INTERIOR                             | PWD                      |
| 4