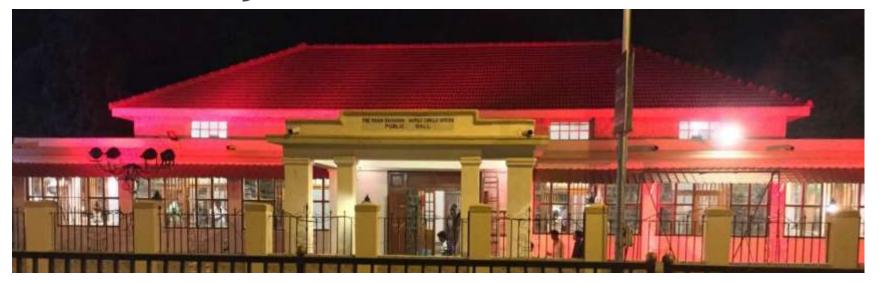

- LEAD DESIGN CONSULTANT
- PROJECT MANAGEMENT CONSULTANT















GARWARE CAMPUS RENOVATION IN MUMBAI UNIVERSITY

#### CULTURAL CENTER IN MUMBAI UNIVERSITY



#### CULTURAL CENTER IN MUMBAI UNIVERSITY



#### STAFF QUATERS IN MUMBAI UNIVERSITY



#### YOGA & TRAINING CENTRE AT THANE







BIODIVERSITY PARK AT THANE CREEK

#### TOWN HALL AT THANE







#### TOWN HALL AT THANE









#### SHAPOORJI



#### VIDHAN BHAVAN MINISTERS MEETING ROOM









| 1           | RAITIONING OFFICE                                  | INTERIOR                             | PWD                      |
|-------------|----------------------------------------------------|--------------------------------------|--------------------------|
| 2           | C. M. BUNGLOW                                      | RENOVATION                           | PWD                      |
| 3           | AUDITORIUM SYDNHEM COLLEGE                         | INTERIOR                             | PWD                      |
| 4           | HINDU URDU BHASHA BHAWAN                           | NEW CONSTRUCTION                     | UNIVERSITY               |
| 5<br>6<br>7 | STADIUM<br>J. J. HOSPITAL<br>VID