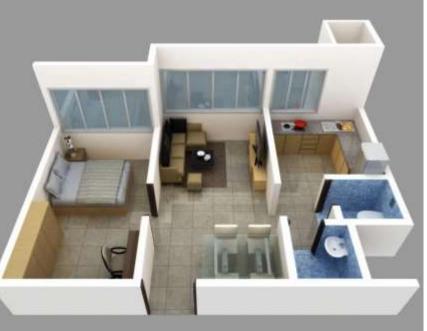

- LEAD DESIGN CONSULTANT
- PROJECT MANAGEMENT CONSULTANT















GARWARE CAMPUS RENOVATION IN MUMBAI UNIVERSITY

#### CULTURAL CENTER IN MUMBAI UNIVERSITY



#### CULTURAL CENTER IN MUMBAI UNIVERSITY



#### STAFF QUATERS IN MUMBAI UNIVERSITY



#### YOGA & TRAINING CENTRE AT THANE







BIODIVERSITY PARK AT THANE CREEK

#### TOWN HALL AT THANE







#### TOWN HALL AT THANE









#### SHAPOORJI



#### VIDHAN BHAVAN MINISTERS MEETING ROOM









| 1           | RAITIONING OFFICE                                  | INTERIOR                             | PWD                      |
|-------------|----------------------------------------------------|--------------------------------------|--------------------------|
| 2           | C. M. BUNGLOW                                      | RENOVATION                           | PWD                      |
| 3           | AUDITORIUM SYDNHEM COLLEGE                         | INTERIOR                             | PWD                      |
| 4           | HINDU URDU BHASHA BHAWAN                           | NEW CONSTRUCTION                     | UNIVERSITY               |
| 5<br>6<br>7 | STADIUM<br>J. J. HOSPITAL<br>VIDYAVIHAR            | REN